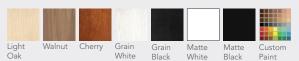

## FINISH OPTIONS

## KEY FEATURES

- Handcrafted from domestic or exotic hardwoods
- Available in Light Oak, Walnut, Cherry, Grain White, Grain Black, Matte White, Matte Black, or any custom paint color
- Accommodates any TV and soundbar from Leon Speakers
- Built-in look without the added cost and construction
- Magnetic frame is easily removed for service or maintenance
- Includes TV mount with leveling adjustments
- Hides all wiring, TV sides, top & bottom
- Proudly custom-built in the USA