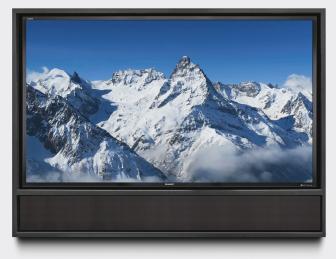

## **DESCRIPTION**

Enhance your home theater with Edge, a custom-built, solid hardwood frame and sophisticated mounting system that elegantly encases any TV and soundbar from Leon Speakers. Designed to conceal all borders of the display and speakers while providing ventilation for the electronics, Edge is available in a variety of finishes to bring a streamlined aesthetic to any home theater.

## KEY FEATURES

- Handcrafted from domestic or exotic hardwoods
- Available in Light Oak, Walnut, Cherry, Grain White, Grain Black, Matte White, Matte Black, or any custom paint color
- Accommodates any TV and soundbar from Leon Speakers
- Built-in look without the added cost and construction
- Magnetic frame is easily removed for service or maintenance
- Includes TV mount with leveling adjustments
- Hides all wiring, TV sides, top & bottom
- Proudly custom-built in the USA