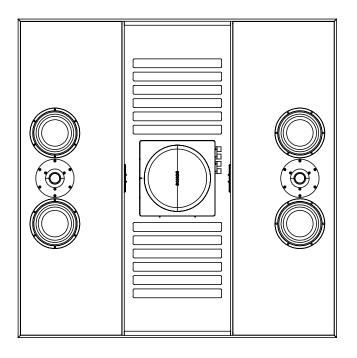

## Description

Bringing style to your Sonos® system, our Ente Soundtile contains two channels of audio by Leon and power by the new SONOS AMP®. Chosen artwork is printed directly onto a perforated metal or fabric grill that can be customized to suit any décor.

## **Key Features**

- All Ente products include Leon's Ultima reference speaker system and SONOS AMP®
- Choice of Leon original or limited edition artwork available online at www.mediadecor.com
- Mounts flush to the wall using an integrated French cleat mount; call for other mounting options

## TECHNICAL SPECIFICATIONS

| Height      | 36"                      | Components     | (4) 5" Ultima woofers; (2) 1" silk-dome tweeters |
|-------------|--------------------------|----------------|--------------------------------------------------|
| Width       | 36"                      | Impedance      | L/R: 8Ω                                          |
| Depth       | 4"                       | Rec. Power     | L/R: 25-125W                                     |
| Material    | Baltic Birch Plywood     | Max. Output    | L/R: 104dB avg; 110dB peak                       |
| Finish      | Matte Black or White     | Coverage       | L/R: Hor: 110°, Vert: 140°                       |
| Grill       | Perforated Metal         | Freq. Resp.    | L/R: 100–20kHz                                   |
| Connections | Spring-loaded terminals  | Sensitivity    | L/R: 88dB@2.83V/1m                               |
| Mounting    | French Cleat Flush Mount | Configurations | HzUltima-LR                                      |
|             |                          |                |                                                  |